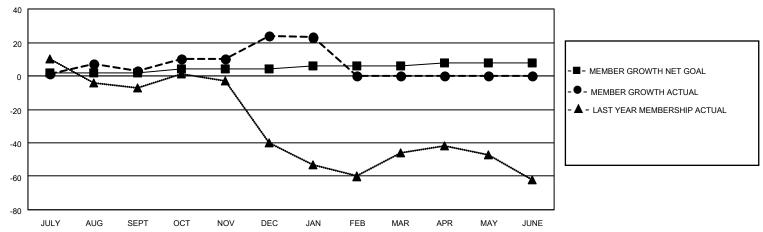

## GOALS AND ACTUAL MEMBERS CUMULATIVE

| DROPPED CLUBS: 0 |    | 34 CLUBS OF 56 ADDED 1 OR<br>MORE NEW MEMBERS | GENDER DISTRIBUTION             |                                |  |
|------------------|----|-----------------------------------------------|---------------------------------|--------------------------------|--|
|                  |    |                                               | MALE<br>FEMALE                  | 1,518 (74.41%)<br>521 (25.54%) |  |
| DROPPED MEMBERS  |    |                                               | NON BINARY PREFER NOT TO ANSWER | 0 (0.00%)                      |  |
| DECEASED         | 14 |                                               | THE ERNOT TO ANOWER             | 1 (0.0070)                     |  |
| CLUB CANCELLED   | 0  | CLICK HERE FOR CUMULATIVE                     | TOTAL FAMILY UNIT MEMBERS       | S 193                          |  |
| OTHER            | 71 | MEMBERSHIP DATA                               |                                 |                                |  |
| TOTAL            | 85 |                                               | FAMILY MEMBERS PAYING HA        | LF DUES 101                    |  |

## MONTHLY MEMBERSHIP PROGRESS REPORT

LOCATION ILLINOIS District 1 J Results as of: 1/31/2023

| Clubs RESULTS FOR 2022-2023 |   |   |   | Members RESULTS FOR 2022-2023 |   |    |    |
|-----------------------------|---|---|---|-------------------------------|---|----|----|
|                             |   |   |   |                               |   |    |    |
| JULY/AUG/SEPT               | 1 | 0 | 0 | JULY/AUG/SEPT                 | 2 | 44 | 37 |
| OCT/NOV/DEC                 | 1 | 0 | 0 | OCT/NOV/DEC                   | 2 | 49 | 28 |
| JAN/FEB/MAR                 | 1 | 0 | 0 | JAN/FEB/MAR                   | 2 | 20 | 20 |
| APR/MAY/JUNE                | 1 | 0 | 0 | APR/MAY/JUNE                  | 2 | 0  | 0  |