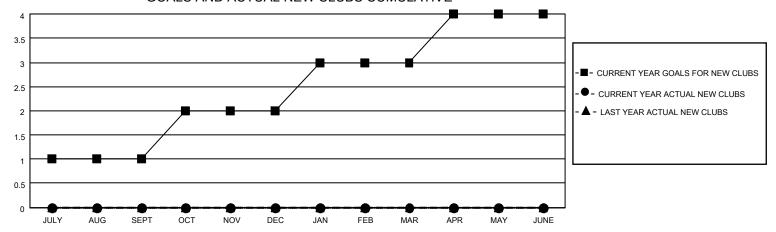

## GOALS AND ACTUAL NEW CLUBS CUMULATIVE

## MONTHLY MEMBERSHIP PROGRESS REPORT

LOCATION ILLINOIS District 1 J Results as of: 1/31/2023

| Clubs RESULTS FOR 2022-2023 |   |   |   | Members RESULTS FOR 2022-2023 |   |    |    |
|-----------------------------|---|---|---|-------------------------------|---|----|----|
|                             |   |   |   |                               |   |    |    |
| JULY/AUG/SEPT               | 1 | 0 | 0 | JULY/AUG/SEPT                 | 2 | 44 | 37 |
| OCT/NOV/DEC                 | 1 | 0 | 0 | OCT/NOV/DEC                   | 2 | 49 | 28 |
| JAN/FEB/MAR                 | 1 | 0 | 0 | JAN/FEB/MAR                   | 2 | 20 | 20 |
| APR/MAY/JUNE                | 1 | 0 | 0 | APR/MAY/JUNE                  | 2 | 0  | 0  |